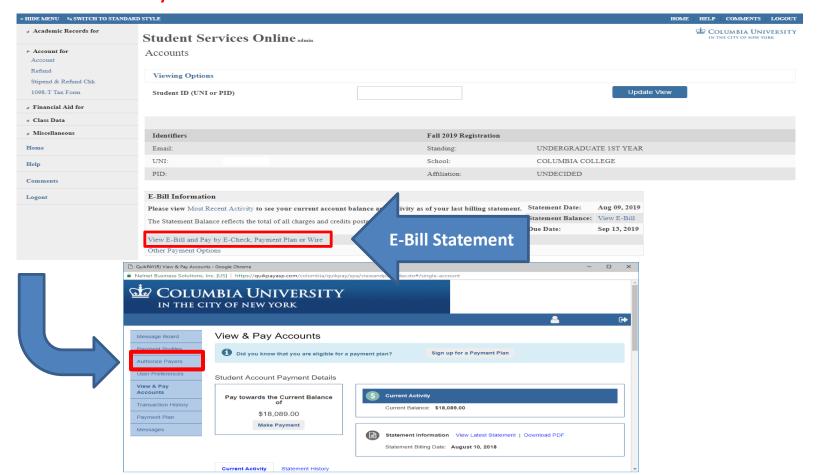

# Student Services OnLine (SSOL)

| × HIDE MENU                 | ARD STYLE                                                                                                                                                                                                                                                                                                                                                                                                                                                                                                                                                                                                                                                                                                                                                                                                                                                                                                                                                                                                                                                                                                                                                                                                                                                                                                                                                                                                                                                                                                                                                                                                                                                                                                                                                                                                                                                                                                                                                                                                                                                                                                                      |                                                       | HOM                                  | E   HELP   COMMENTS   LOGOUT                |
|-----------------------------|--------------------------------------------------------------------------------------------------------------------------------------------------------------------------------------------------------------------------------------------------------------------------------------------------------------------------------------------------------------------------------------------------------------------------------------------------------------------------------------------------------------------------------------------------------------------------------------------------------------------------------------------------------------------------------------------------------------------------------------------------------------------------------------------------------------------------------------------------------------------------------------------------------------------------------------------------------------------------------------------------------------------------------------------------------------------------------------------------------------------------------------------------------------------------------------------------------------------------------------------------------------------------------------------------------------------------------------------------------------------------------------------------------------------------------------------------------------------------------------------------------------------------------------------------------------------------------------------------------------------------------------------------------------------------------------------------------------------------------------------------------------------------------------------------------------------------------------------------------------------------------------------------------------------------------------------------------------------------------------------------------------------------------------------------------------------------------------------------------------------------------|-------------------------------------------------------|--------------------------------------|---------------------------------------------|
| → Academic Records for      | Student Services Online admin                                                                                                                                                                                                                                                                                                                                                                                                                                                                                                                                                                                                                                                                                                                                                                                                                                                                                                                                                                                                                                                                                                                                                                                                                                                                                                                                                                                                                                                                                                                                                                                                                                                                                                                                                                                                                                                                                                                                                                                                                                                                                                  |                                                       |                                      | COLUMBIA UNIVERSITY IN THE CITY OF NEW YORK |
| Account for                 | Accounts                                                                                                                                                                                                                                                                                                                                                                                                                                                                                                                                                                                                                                                                                                                                                                                                                                                                                                                                                                                                                                                                                                                                                                                                                                                                                                                                                                                                                                                                                                                                                                                                                                                                                                                                                                                                                                                                                                                                                                                                                                                                                                                       |                                                       |                                      |                                             |
| Refund Stipend & Refund Chk | Viewing Options                                                                                                                                                                                                                                                                                                                                                                                                                                                                                                                                                                                                                                                                                                                                                                                                                                                                                                                                                                                                                                                                                                                                                                                                                                                                                                                                                                                                                                                                                                                                                                                                                                                                                                                                                                                                                                                                                                                                                                                                                                                                                                                |                                                       |                                      |                                             |
| 1098-T Tax Form             | Student ID (UNI or PID)                                                                                                                                                                                                                                                                                                                                                                                                                                                                                                                                                                                                                                                                                                                                                                                                                                                                                                                                                                                                                                                                                                                                                                                                                                                                                                                                                                                                                                                                                                                                                                                                                                                                                                                                                                                                                                                                                                                                                                                                                                                                                                        |                                                       | Update Vie                           | ew                                          |
|                             |                                                                                                                                                                                                                                                                                                                                                                                                                                                                                                                                                                                                                                                                                                                                                                                                                                                                                                                                                                                                                                                                                                                                                                                                                                                                                                                                                                                                                                                                                                                                                                                                                                                                                                                                                                                                                                                                                                                                                                                                                                                                                                                                |                                                       |                                      |                                             |
|                             |                                                                                                                                                                                                                                                                                                                                                                                                                                                                                                                                                                                                                                                                                                                                                                                                                                                                                                                                                                                                                                                                                                                                                                                                                                                                                                                                                                                                                                                                                                                                                                                                                                                                                                                                                                                                                                                                                                                                                                                                                                                                                                                                |                                                       |                                      |                                             |
|                             | Identifiers                                                                                                                                                                                                                                                                                                                                                                                                                                                                                                                                                                                                                                                                                                                                                                                                                                                                                                                                                                                                                                                                                                                                                                                                                                                                                                                                                                                                                                                                                                                                                                                                                                                                                                                                                                                                                                                                                                                                                                                                                                                                                                                    | Fall 2019 Registration                                |                                      |                                             |
| Home                        | Email:                                                                                                                                                                                                                                                                                                                                                                                                                                                                                                                                                                                                                                                                                                                                                                                                                                                                                                                                                                                                                                                                                                                                                                                                                                                                                                                                                                                                                                                                                                                                                                                                                                                                                                                                                                                                                                                                                                                                                                                                                                                                                                                         | Standing:                                             | UNDERGRADUATE 1ST YEAR               |                                             |
| Help                        | UNI: arc2249                                                                                                                                                                                                                                                                                                                                                                                                                                                                                                                                                                                                                                                                                                                                                                                                                                                                                                                                                                                                                                                                                                                                                                                                                                                                                                                                                                                                                                                                                                                                                                                                                                                                                                                                                                                                                                                                                                                                                                                                                                                                                                                   | School:                                               | COLUMBIA COLLEGE                     |                                             |
| Comments                    | PID:                                                                                                                                                                                                                                                                                                                                                                                                                                                                                                                                                                                                                                                                                                                                                                                                                                                                                                                                                                                                                                                                                                                                                                                                                                                                                                                                                                                                                                                                                                                                                                                                                                                                                                                                                                                                                                                                                                                                                                                                                                                                                                                           | Affiliation:                                          | UNDECIDED                            |                                             |
| Logout                      | E-Bill Information                                                                                                                                                                                                                                                                                                                                                                                                                                                                                                                                                                                                                                                                                                                                                                                                                                                                                                                                                                                                                                                                                                                                                                                                                                                                                                                                                                                                                                                                                                                                                                                                                                                                                                                                                                                                                                                                                                                                                                                                                                                                                                             |                                                       |                                      |                                             |
| Dogout                      | Please view Most Recent Activity to see your current ac                                                                                                                                                                                                                                                                                                                                                                                                                                                                                                                                                                                                                                                                                                                                                                                                                                                                                                                                                                                                                                                                                                                                                                                                                                                                                                                                                                                                                                                                                                                                                                                                                                                                                                                                                                                                                                                                                                                                                                                                                                                                        | ecount balance and activity as of your last billing s | statement. Statement Date: Aug       | 09, 2019                                    |
|                             | The Statement Balance reflects the total of all charges and                                                                                                                                                                                                                                                                                                                                                                                                                                                                                                                                                                                                                                                                                                                                                                                                                                                                                                                                                                                                                                                                                                                                                                                                                                                                                                                                                                                                                                                                                                                                                                                                                                                                                                                                                                                                                                                                                                                                                                                                                                                                    | d credits posted on your E-Bill as of Sep 13, 2019.   | Statement Balance: View              | E-Bill                                      |
|                             |                                                                                                                                                                                                                                                                                                                                                                                                                                                                                                                                                                                                                                                                                                                                                                                                                                                                                                                                                                                                                                                                                                                                                                                                                                                                                                                                                                                                                                                                                                                                                                                                                                                                                                                                                                                                                                                                                                                                                                                                                                                                                                                                |                                                       | Due Date: Sep 1                      | 13, 2019                                    |
|                             | View E-Bill and Pay by E-Check, Payment Plan or Wire                                                                                                                                                                                                                                                                                                                                                                                                                                                                                                                                                                                                                                                                                                                                                                                                                                                                                                                                                                                                                                                                                                                                                                                                                                                                                                                                                                                                                                                                                                                                                                                                                                                                                                                                                                                                                                                                                                                                                                                                                                                                           | E-BILL STATEMENT                                      |                                      |                                             |
|                             | Other Payment Options                                                                                                                                                                                                                                                                                                                                                                                                                                                                                                                                                                                                                                                                                                                                                                                                                                                                                                                                                                                                                                                                                                                                                                                                                                                                                                                                                                                                                                                                                                                                                                                                                                                                                                                                                                                                                                                                                                                                                                                                                                                                                                          |                                                       |                                      |                                             |
|                             | Current Account Activity                                                                                                                                                                                                                                                                                                                                                                                                                                                                                                                                                                                                                                                                                                                                                                                                                                                                                                                                                                                                                                                                                                                                                                                                                                                                                                                                                                                                                                                                                                                                                                                                                                                                                                                                                                                                                                                                                                                                                                                                                                                                                                       |                                                       |                                      |                                             |
|                             | The links below will display Student Account Detail By balance, which reflects all the charges and credits made to                                                                                                                                                                                                                                                                                                                                                                                                                                                                                                                                                                                                                                                                                                                                                                                                                                                                                                                                                                                                                                                                                                                                                                                                                                                                                                                                                                                                                                                                                                                                                                                                                                                                                                                                                                                                                                                                                                                                                                                                             |                                                       | can View Most Recent Activity to see | your most up-to-date account                |
|                             | View Student Account Detail By Term  View Most Recent Activity                                                                                                                                                                                                                                                                                                                                                                                                                                                                                                                                                                                                                                                                                                                                                                                                                                                                                                                                                                                                                                                                                                                                                                                                                                                                                                                                                                                                                                                                                                                                                                                                                                                                                                                                                                                                                                                                                                                                                                                                                                                                 | ENT ACTIVITY                                          |                                      |                                             |
|                             | The state of the s | -                                                     |                                      |                                             |

# **Authorized Payers**

Federal Privacy regulations limit the access of other people, including family members, to student accounts. For parents or other parties to be able to view and pay monthly E-Bill Statements, the student must set them up as an **Authorized Payer**.