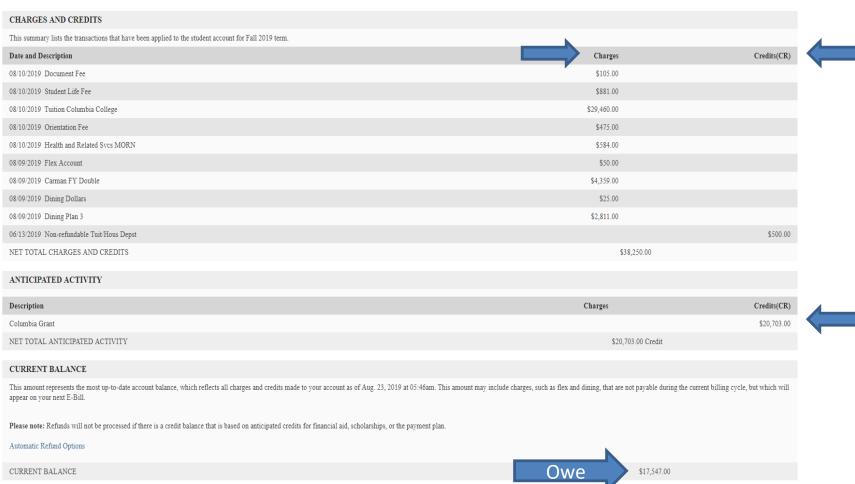

# Student Account Detail By Term

| CHARGES AND CREDITS                                                                                   |             |             |
|-------------------------------------------------------------------------------------------------------|-------------|-------------|
| This summary lists the transactions that have been applied to the student account for Fall 2017 term. |             |             |
| Date and Description                                                                                  | Charges     | Credits(CR) |
| 08/11/2017 Document Fee                                                                               | \$105.00    |             |
| 08/11/2017 Carman FY Double                                                                           | \$4,083.00  |             |
| 08/11/2017 Orientation Fee                                                                            | \$450.00    |             |
| 08/11/2017 Health and Related Svcs MORN                                                               | \$541.00    |             |
| 08/11/2017 Student Life Fee                                                                           | \$811.00    |             |
| 08/11/2017 Medical Insurance                                                                          | \$1,139.00  |             |
| 08/11/2017 Tuition Columbia College                                                                   | \$27,252.00 |             |
| 08/11/2017 Dining Dollars                                                                             | \$75.00     |             |
| 08/11/2017 Dining Plan 2                                                                              | \$2,651.00  |             |
| 06/11/2017 Non-refundable Tuit/Hous Depst                                                             |             | \$500.00    |
| NET TOTAL CHARGES AND CREDITS                                                                         | \$36,607.00 |             |

| ANTICIPATED ACTIVITY           |                    |             |
|--------------------------------|--------------------|-------------|
|                                |                    |             |
| Description                    | Charges            | Credits(CR) |
| Columbia Grant                 |                    | \$28,593.00 |
| Private Loan                   |                    | \$6,000.00  |
| Federal Pell Grant 17-18       |                    | \$2,960.00  |
| NET TOTAL ANTICIPATED ACTIVITY | \$37,553.00 Credit |             |

#### **CURRENT ACCOUNT BALANCE**

This amount represents the most up-to-date account balance, which reflects all charges and credits made to your account as of Sep. 3, 2017, 02:47:00. This amount may include charges, such as flex and dining, that are not payable during the current billing cycle, but which will appear on your next E-Bill.

Please note: Refunds will not be processed if there is a credit balance that is based on anticipated credits for financial aid, scholarships, or the payment plan.

Automatic Refund Options

Refund \$946.00 Credit